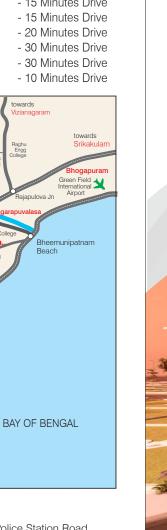

• Drive from Visakhapatnam City

 Bheemili Beach Madhurawada

International Cricket Stadium

Beach Corridor Road

Health City

H/ghway City

Sai Ganapathi Engg. College

Simhachalam

Railway Station

Oakridge International School

Kapuluppa

- 20 Minutes Drive

- 25 Minutes Drive

- 15 Minutes Drive - 15 Minutes Drive

- 15 Minutes Drive

- 15 Minutes Drive

- 20 Minutes Drive

- 10 Minutes Drive

towards

D.No. 49-53-9/4, 4th Town Police Station Road, B.S Layout, Seethammadhara, VISAKHAPATNAM-530 013. A.P.

Our sister concerns:

The offer involving Boucher is conceptual and not legally binding.